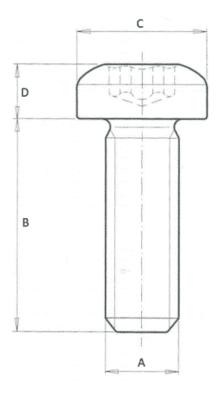

## **Additional Information:**

- Dimensions: N/A
- Weight: N/A
- Drive: internal hexalobular
- Ø Final [A] (mm): 5
- Final length [B] (mm): 16
- Ø Head [C] (mm): 9.5
- Head Height [D] (mm): 3.7
- Headshape: panhead
- Property class: 8.8
- Thread type: self-tapping thread
- Washer: no washer