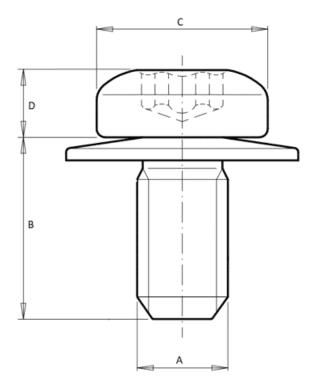

## **Additional Information:**

- Dimensions: N/A
- Weight: N/A
- Drive: internal hexalobular
- Ø Final [A] (mm): 5
- Final length [B] (mm): 20
- Ø Head [C] (mm): 9.5
- Head Height [D] (mm): 3.7
- Headshape: panhead
- Property class: 8.8
- Thread type: thread for sheet metal
- Washer: flat washer