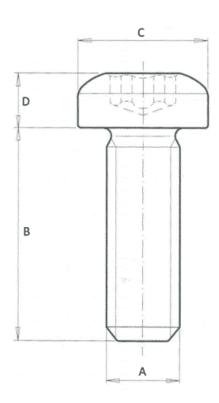

## Additional Information:

• Dimensions: N/A

• Weight: N/A

• Drive: internal hexalobular

• Ø Final [A] (mm): 6

• Final length [B] (mm): 25

• Ø Head [C] (mm): 12

• Head Height [D] (mm): 4.6

• Headshape: panhead

• Property class: 8.8

• Thread type: self-tapping thread

• Washer: no washer

For more information about this assembly solution,

please contact us at the e-mail address below:

fastenerlisi@lisi-group.com