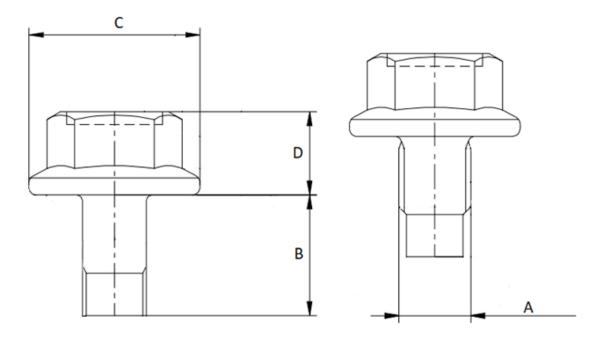

## **Additional Information:**

- Dimensions: N/A
- Weight: N/A
- Drive: hexagon
- Ø Final [A] (mm): 8
- Final length [B] (mm): 20
- Ø Head [C] (mm): 16.8
- Head Height [D] (mm): 8.4
- Headshape: hexagon flange
- Property class: 8.8
- Thread type: metric thread
- Washer: no washer