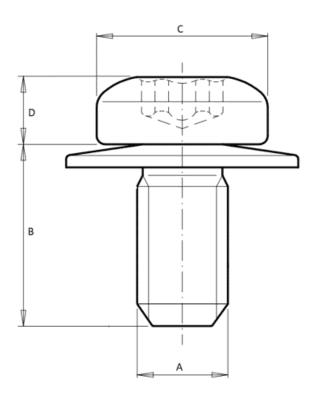

## Additional Information:

• Dimensions: N/A

• Weight: N/A

• Drive: internal hexalobular

• Ø Final [A] (mm): 6

• Final length [B] (mm): 20

• Ø Head [C] (mm): 12

• Head Height [D] (mm): 4

• Headshape: panhead

• Property class: unhardened

• Thread type: thread for sheet metal

• Washer: flat washer

For more information about this assembly solution,

please contact us at the e-mail address below: