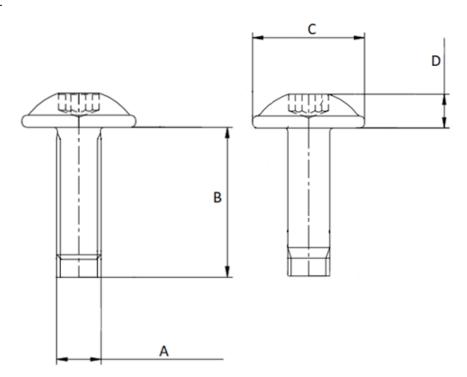

## Additional Information:

• Dimensions: N/A

• Weight: N/A

• Drive: internal hexalobular

• Ø Final [A] (mm): 4

• Final length [B] (mm): 25

• Ø Head [C] (mm): 12

• Head Height [D] (mm): 3.05

• Headshape: cylindrical head with flange

• Property class: 8.8

• Thread type: metric thread

• Washer: no washer

For more information about this assembly solution,

please contact us at the e-mail address below: