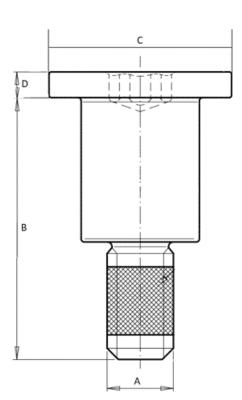

#### **Additional Information:**

• Dimensions: N/A

• Weight: N/A

• Drive: internal hexalobular

• Ø Final [A] (mm): 5

• Final length [B] (mm): 14

• Ø Head [C] (mm): 12.5

• Head Height [D] (mm): 1.6

• Headshape: countersunk

• Property class: 10.9

• Thread type: thread for sheet metal

• Washer: no washer

For more information about this assembly solution,

please contact us at the e-mail address below:

fastenerlisi@lisi-group.com