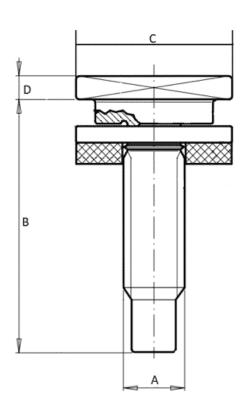

## Additional Information:

• Dimensions: N/A

• Weight: N/A

• Drive: no drive

• Ø Final [A] (mm): 6

• Final length [B] (mm): 13.4

• Ø Head [C] (mm): 12

• Head Height [D] (mm): 1.6

• Headshape: square head

• Property class: 8.8

• Thread type: metric thread

• Washer: flat washer

For more information about this assembly solution,

please contact us at the e-mail address below:

fastenerlisi@lisi-group.com