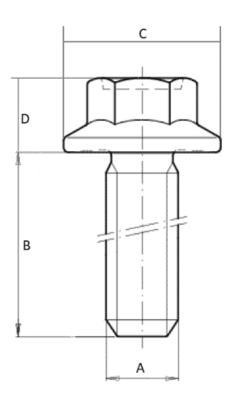

## Additional Information:

• Dimensions: N/A

• Weight: N/A

• Drive: hexagon

• Ø Final [A] (mm): 6

• Final length [B] (mm): 14

• Ø Head [C] (mm): 13.4

• Head Height [D] (mm): 6.8

• Headshape: hexagon flange

• Property class: 8.8

• Thread type: self-tapping thread

• Washer: no washer

For more information about this assembly solution,

please contact us at the e-mail address below:

fastenerlisi@lisi-group.com