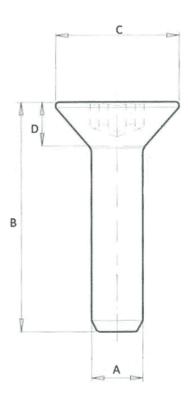

#### **Additional Information:**

• Dimensions: N/A

• Weight: N/A

• Drive: internal hexalobular

• Ø Final [A] (mm): 5

• Final length [B] (mm): 16

• Ø Head [C] (mm): 9.3

• Headshape: countersunk