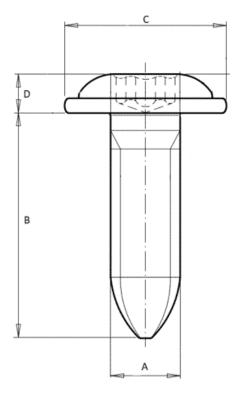

## **Additional Information:**

- Dimensions: N/A
- Weight: N/A
- Drive: internal hexalobular
- Ø Final [A] (mm): 8
- Final length [B] (mm): 25
- Ø Head [C] (mm): 25.8
- Head Height [D] (mm): 4.8
- Headshape: cylindrical head with flange
- Property class: 8.8
- Thread type: thread for plastic
- Washer: no washer