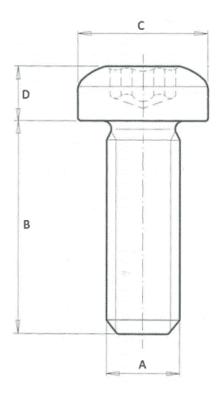

## **Additional Information:**

- Dimensions: N/A
- Weight: N/A
- Drive: internal hexalobular
- Ø Final [A] (mm): 6
- Final length [B] (mm): 10
- Ø Head [C] (mm): 14.4
- Head Height [D] (mm): 3.5
- Headshape: panhead
- Property class: 10.9
- Thread type: self-tapping thread
- Washer: no washer