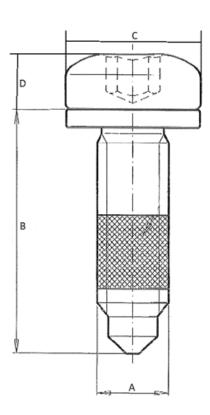

## **Additional Information:**

• Dimensions: N/A

• Weight: N/A

Drive: cross recessØ Final [A] (mm): 5

• Final length [B] (mm): 16

• Ø Head [C] (mm): 9.5

• Head Height [D] (mm): 3.7

• Headshape: panhead