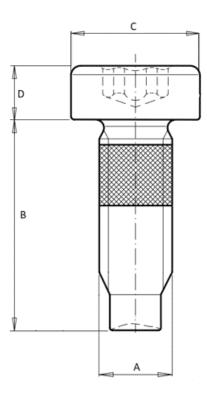

## **Additional Information:**

- Dimensions: N/A
- Weight: N/A
- Drive: internal hexalobular
- Ø Final [A] (mm): 6
- Final length [B] (mm): 31
- Ø Head [C] (mm): 17.6
- Head Height [D] (mm): 2.9
- Headshape: cylindrical head
- Property class: 8.8
- Thread type: thread for plastic
- Washer: no washer