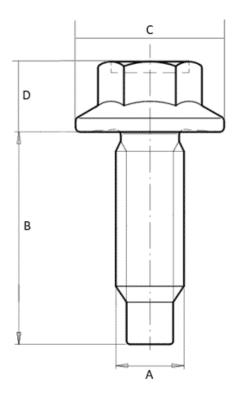

## **Additional Information:**

- Dimensions: N/A
- Weight: N/A
- Drive: hexagon
- Ø Final [A] (mm): 6
- Final length [B] (mm): 15.5
- Ø Head [C] (mm): 12.8
- Head Height [D] (mm): 4.7
- Headshape: hexagon flange
- Property class: 10.9
- Thread type: thread for sheet metal
- Washer: no washer