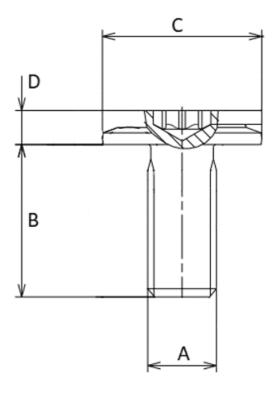

## **Additional Information:**

- Dimensions: N/A
- Weight: N/A
- Drive: internal hexalobular
- Ø Final [A] (mm): 6
- Final length [B] (mm): 18
- Ø Head [C] (mm): 14.4
- Head Height [D] (mm): 4.7
- Headshape: cylindrical head with flange
- Property class: 8.8
- Thread type: self-tapping thread
- Washer: no washer