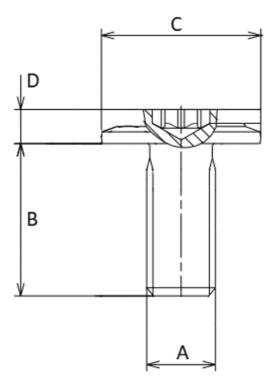

## **Additional Information:**

- Dimensions: N/A
- Weight: N/A
- Drive: internal hexalobular
- Ø Final [A] (mm): 5
- Final length [B] (mm): 12
- Ø Head [C] (mm): 12
- Head Height [D] (mm): 3.7
- Headshape: cylindrical head with flange
- Property class: 8.8
- Thread type: self-tapping thread
- Washer: no washer