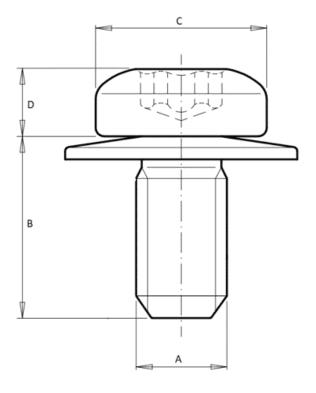

## **Additional Information:**

- Dimensions: N/A
- Weight: N/A
- Drive: internal hexalobular
- Ø Final [A] (mm): 6
- Final length [B] (mm): 17
- Ø Head [C] (mm): 12
- Head Height [D] (mm): 4.6
- Headshape: panhead
- Property class: 8.8
- Thread type: thread for sheet metal
- Washer: flat washer