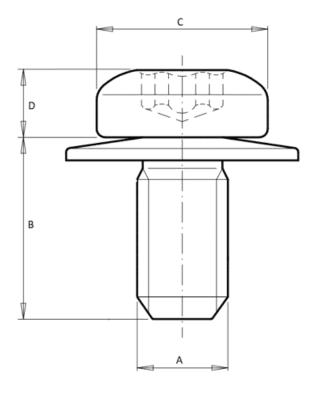

## **Additional Information:**

- Dimensions: N/A
- Weight: N/A
- Drive: internal hexalobular
- Ø Final [A] (mm): 6
- Final length [B] (mm): 25
- Ø Head [C] (mm): 12
- Head Height [D] (mm): 4.6
- Headshape: panhead
- Property class: 8.8
- Thread type: thread for sheet metal
- Washer: flat washer