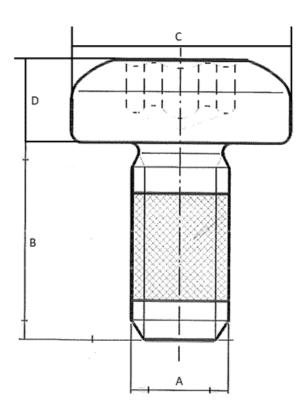

## **Additional Information:**

• Dimensions: N/A

• Weight: N/A

• Drive: internal hexalobular

• Ø Final [A] (mm): 5

• Final length [B] (mm): 16.6

• Ø Head [C] (mm): 13.6

• Head Height [D] (mm): 2.3

• Headshape: cylindrical head with flange

• Property class: 12.9

• Thread type: thread for sheet metal

• Washer: no washer

For more information about this assembly solution,

please contact us at the e-mail address below: