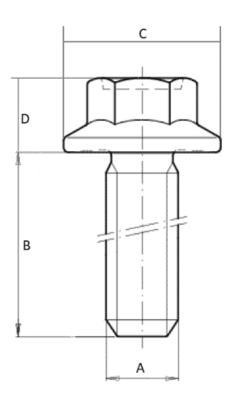

## Additional Information:

• Dimensions: N/A

• Weight: N/A

• Drive: hexagon

• Ø Final [A] (mm): 6

• Final length [B] (mm): 15

• Ø Head [C] (mm): 14.2

• Head Height [D] (mm): 6.5

• Headshape: hexagon flange

• Property class: 8.8

• Thread type: self-tapping thread

• Washer: no washer

For more information about this assembly solution,

please contact us at the e-mail address below:

fastenerlisi@lisi-group.com