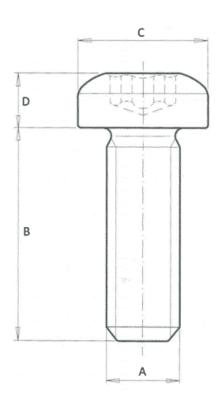

## **Additional Information:**

• Dimensions: N/A

• Weight: N/A

• Drive: internal hexalobular

• Ø Final [A] (mm): 5

• Final length [B] (mm): 12

• Ø Head [C] (mm): 9.5

• Head Height [D] (mm): 3.7

• Headshape: panhead

• Property class: 8.8

• Thread type: self-tapping thread

• Washer: no washer

For more information about this assembly solution,

please contact us at the e-mail address below:

fastenerlisi@lisi-group.com