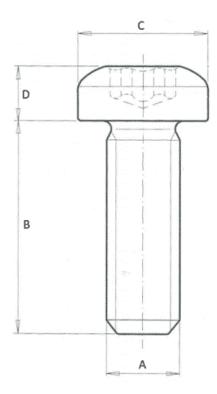

## **Additional Information:**

- Dimensions: N/A
- Weight: N/A
- Drive: internal hexalobular
- Ø Final [A] (mm): 6
- Final length [B] (mm): 16
- Ø Head [C] (mm): 12
- Head Height [D] (mm): 4.6
- Headshape: panhead
- Property class: 8.8
- Thread type: self-tapping thread
- Washer: no washer