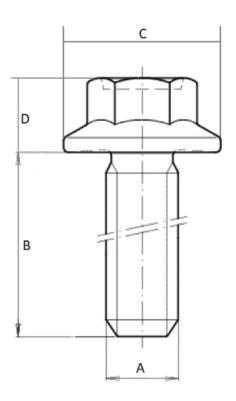

## Additional Information:

• Dimensions: N/A

• Weight: N/A

• Drive: hexagon

• Ø Final [A] (mm): 6

• Final length [B] (mm): 20

• Ø Head [C] (mm): 14.1

• Head Height [D] (mm): 6.5

• Headshape: hexagon flange

• Property class: 8.8

• Thread type: self-tapping thread

• Washer: no washer

For more information about this assembly solution,

please contact us at the e-mail address below:

fastenerlisi@lisi-group.com