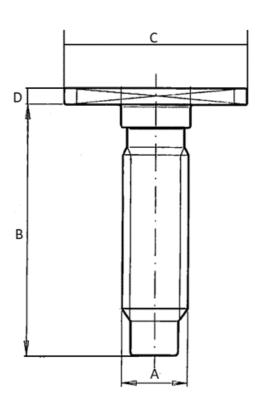

## **Additional Information:**

• Dimensions: N/A

• Weight: N/A

• Drive: no point

• Ø Final [A] (mm): 6

• Final length [B] (mm): 21

• Ø Head [C] (mm): 15.4

• Head Height [D] (mm): 1.7