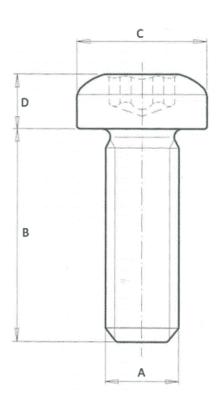

## **Additional Information:**

• Dimensions: N/A

• Weight: N/A

• Drive: internal hexalobular

• Ø Final [A] (mm): 5

• Final length [B] (mm): 12

• Ø Head [C] (mm): 9.5

• Head Height [D] (mm): 3.7

• Headshape: panhead

• Property class: 8.8

• Thread type: self-tapping thread

• Washer: no washer

For more information about this assembly solution,

please contact us at the e-mail address below:

fastenerlisi@lisi-group.com