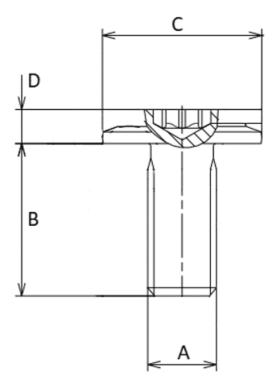

## **Additional Information:**

- Dimensions: N/A
- Weight: N/A
- Drive: internal hexalobular
- Ø Final [A] (mm): 6
- Final length [B] (mm): 62
- Ø Head [C] (mm): 17.5
- Head Height [D] (mm): 4.6
- Headshape: cylindrical head with flange
- Property class: 10.9
- Thread type: self-tapping thread
- Washer: no washer