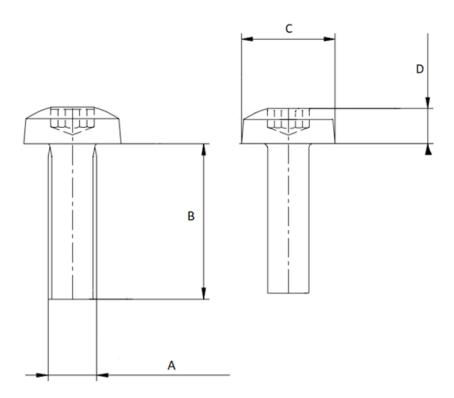

## Additional Information:

• Dimensions: N/A

• Weight: N/A

• Drive: internal hexalobular

• Ø Final [A] (mm): 4

• Final length [B] (mm): 8

• Ø Head [C] (mm): 7.2

• Head Height [D] (mm): 4

• Headshape: panhead

• Property class: 8.8

• Thread type: metric thread

• Washer: no washer

For more information about this assembly solution,

please contact us at the e-mail address below:

fastenerlisi@lisi-group.com