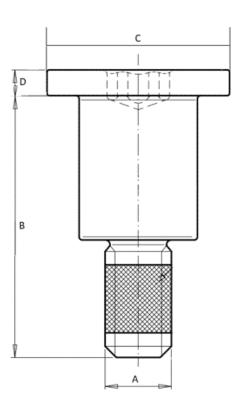

#### **Additional Information:**

• Dimensions: N/A

• Weight: N/A

• Drive: internal hexalobular

• Ø Final [A] (mm): 6

• Final length [B] (mm): 14

• Ø Head [C] (mm): 11

• Head Height [D] (mm): 3

• Headshape: countersunk

• Property class: 8.8

• Thread type: thread for sheet metal

• Washer: no washer

For more information about this assembly solution,

please contact us at the e-mail address below:

fastenerlisi@lisi-group.com