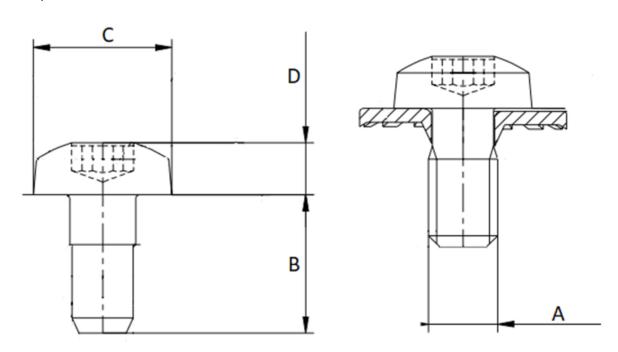

## Additional Information:

• Dimensions: N/A

• Weight: N/A

• Drive: internal hexalobular

• Ø Final [A] (mm): 6

• Final length [B] (mm): 25

• Ø Head [C] (mm): 10.2

• Head Height [D] (mm): 6

• Headshape: panhead

• Property class: 8.8

• Thread type: metric thread

• Washer: flat washer

For more information about this assembly solution,

please contact us at the e-mail address below:

fastenerlisi@lisi-group.com