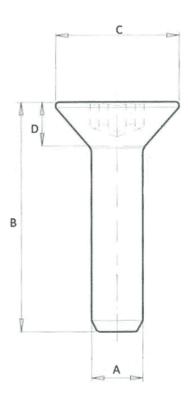

## **Additional Information:**

• Dimensions: N/A

• Weight: N/A

• Drive: internal hexalobular

• Ø Final [A] (mm): 6

• Final length [B] (mm): 14

• Ø Head [C] (mm): 11

• Head Height [D] (mm): 3

• Headshape: countersunk

• Property class: 8.8

• Thread type: self-tapping thread

• Washer: no washer

For more information about this assembly solution,

please contact us at the e-mail address below:

fastenerlisi@lisi-group.com