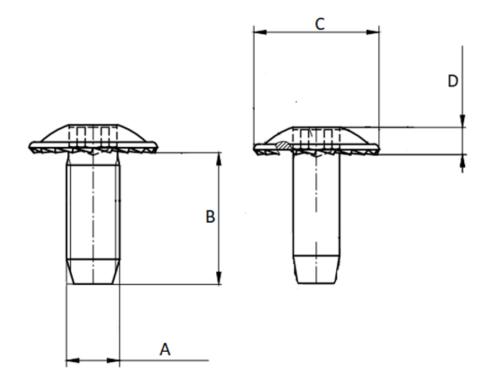

## Additional Information:

• Dimensions: N/A

• Weight: N/A

• Drive: internal hexalobular

• Ø Final [A] (mm): 4

• Final length [B] (mm): 16

• Ø Head [C] (mm): 12

• Head Height [D] (mm): 3

• Headshape: cylindrical head with flange

Property class: case hardenedThread type: metric thread

• Washer: flat washer

For more information about this assembly solution,

please contact us at the e-mail address below: