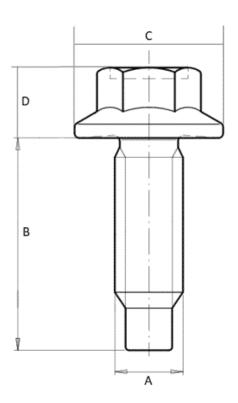

## Additional Information:

• Dimensions: N/A

• Weight: N/A

• Drive: hexagon

• Ø Final [A] (mm): 6

• Final length [B] (mm): 25

• Ø Head [C] (mm): 13.4

• Head Height [D] (mm): 6.8

• Headshape: hexagon flange

• Property class: 8.8

• Thread type: thread for sheet metal

• Washer: no washer

For more information about this assembly solution,

please contact us at the e-mail address below: