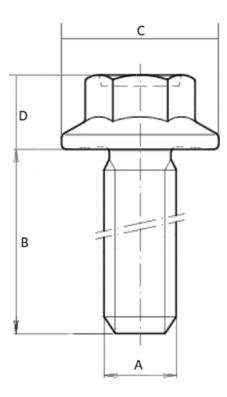

## **Additional Information:**

- Dimensions: N/A
- Weight: N/A
- Drive: hexagon
- Ø Final [A] (mm): 6
- Final length [B] (mm): 20
- Ø Head [C] (mm): 13.4
- Head Height [D] (mm): 6.8
- Headshape: hexagon flange
- Property class: 8.8
- Thread type: self-tapping thread
- Washer: no washer