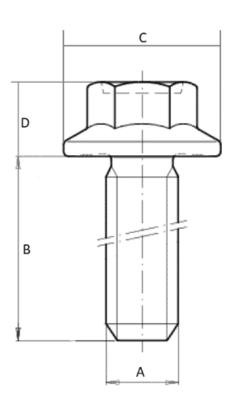

## Additional Information:

• Dimensions: N/A

• Weight: N/A

• Drive: hexagon

• Ø Final [A] (mm): 6

• Final length [B] (mm): 20

• Ø Head [C] (mm): 13.4

• Head Height [D] (mm): 6.8

• Headshape: hexagon flange

• Property class: 8.8

• Thread type: self-tapping thread

• Washer: no washer

For more information about this assembly solution,

please contact us at the e-mail address below:

fastenerlisi@lisi-group.com