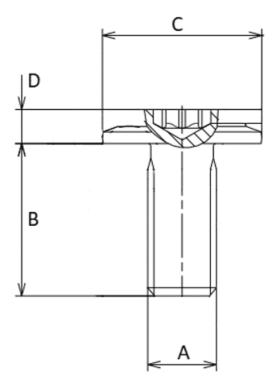

## **Additional Information:**

- Dimensions: N/A
- Weight: N/A
- Drive: internal hexalobular
- Ø Final [A] (mm): 6
- Final length [B] (mm): 12
- Ø Head [C] (mm): 15.2
- Head Height [D] (mm): 4.6
- Headshape: cylindrical head with flange
- Property class: 8.8
- Thread type: self-tapping thread
- Washer: no washer