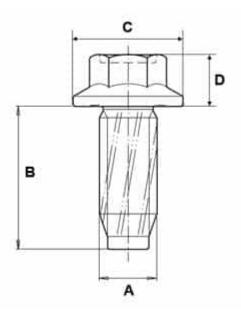

## Additional Information:

- Dimensions: N/A
- Weight: N/A
- Drive: hexagon
- Ø Final [A] (mm): 8
- Final length [B] (mm): 20
- Flange: Flange
- Ø Head [C] (mm): 17.8
- Head Height [D] (mm): 6.6
- Headshape: hexagon flange
- ISO: /
- Point: /
- Property class: case hardened
- Surface treatment screw: /
- Thread type: double-threaded bolt (metric / metric)
- Washer: no washer