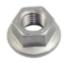

## **Product Short Description :**

Our "Flange nuts" family enables a wide distribution of the nut pressure, reducing the chance of damage or loss.

The family includes various products that range from size M5 to M16.

They can have complementary functions: self locking, self cleaning, etc.

\_\_\_\_\_

## **Additional Information:**

- Dimensions: N/A
- Weight: N/A
- Ø Bearing surface [dw] (mini): 23.8
- Class: 8
- Complementary function: /
- Ø External flange maxi [dc] (mm): 26

- Material: Steel
- Ø Metric screw [D]: M12
- Thread (mm): 1.5
- Total height maxi [H] (mm): 12
- Width across flats maxi [S] (mm): 18