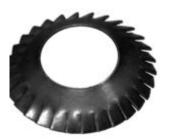

## **Product Short Description :**

Our « Serrated washers » family has been designed to ensure secure fastening over time for all assembly challenges. It is usually used before a locknut, and acts as an antivibration device. It also prevents an inadvertently loosening.

## **Additional Information:**

- Dimensions: N/A
- Weight: N/A
- Ø External [d2] (mm): 12.40
- Ø Internal [d1] (mm): 5.40
- Maximum hardness [HV]: 480
- Minimum hardness [HV]: 400
- Screw diameter: M 6
- Thickness [e] (mm): 0.30
- Number of teeth (min): 16