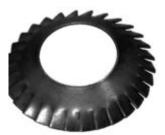

## **Product Short Description:**

Our « Serrated washers » family has been designed to ensure secure fastening over time for all assembly challenges. It is usually used before a locknut, and acts as an antivibration device. It also prevents an inadvertently loosening.

## **Additional Information:**

• Dimensions: N/A

• Weight: N/A

Ø External [d2] (mm): 33.10
Ø Internal [d1] (mm): 16.30
Maximum hardness [HV]: 480
Minimum hardness [HV]: 400

Screw diameter: M 16
Thickness [e] (mm): 0.60
Number of teeth (min): 30