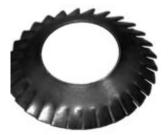

## **Product Short Description:**

Our « Serrated washers » family has been designed to ensure secure fastening over time for all assembly challenges. It is usually used before a locknut, and acts as an antivibration device. It also prevents an inadvertently loosening.

## **Additional Information:**

• Dimensions: N/A

• Weight: N/A

Ø External [d2] (mm): 18.90
Ø Internal [d1] (mm): 10.20
Maximum hardness [HV]: 480
Minimum hardness [HV]: 400

Screw diameter: M 10
Thickness [e] (mm): 0.40
Number of teeth (min): 18