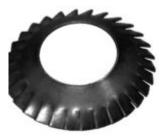

## **Product Short Description:**

Our « Serrated washers » family has been designed to ensure secure fastening over time for all assembly challenges. It is usually used before a locknut, and acts as an antivibration device. It also prevents an inadvertently loosening.

## **Additional Information:**

• Dimensions: N/A

• Weight: N/A

Ø External [d2] (mm): 16.00
Ø Internal [d1] (mm): 8.10
Maximum hardness [HV]: 480
Minimum hardness [HV]: 400

• Screw diameter: M 8

Thickness [e] (mm): 0.40Number of teeth (min): 18