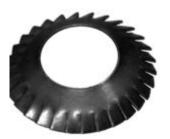

## **Product Short Description :**

Our « Serrated washers » family has been designed to ensure secure fastening over time for all assembly challenges. It is usually used before a locknut, and acts as an antivibration device. It also prevents an inadvertently loosening.

## **Additional Information:**

- Dimensions: N/A
- Weight: N/A
- Ø External [d2] (mm): 6.00
- Ø Internal [d1] (mm): 3.10
- Maximum hardness [HV]: 480
- Minimum hardness [HV]: 400
- Screw diameter: M 3
- Thickness [e] (mm): 0.20
- Number of teeth (min): 9