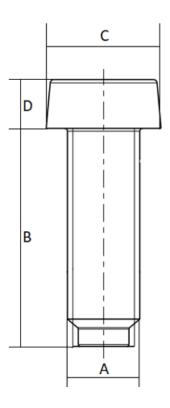

Our « Screws for plastics » family has been designed to ensure secure fastening over time for all automotive assembly challenges.

This family includes a complete range of products: in 10.9 and 8.8 steels, aluminum and EGH, etc.

Economical and reliable, alone or in combination with our other products, our screws for plastics guarantee an optimal fastening system.

\_\_\_\_\_

Price: 0.00€

For more information about this assembly solution,

please contact us at the e-mail address below:

fastenerlisi@lisi-group.com



This family includes a complete range of products: in 10.9 and 8.8 steels, aluminum and EGH, etc.

Economical and reliable, alone or in combination with our other products, our sheet metal screws with pre hole guarantee an optimal fastening system.

\_\_\_\_\_

Part print



#### **Price:** 0.00€

For more information about this assembly solution,

please contact us at the e-mail address below:

fastenerlisi@lisi-group.com

## 502878



Our « Sheet metal screws with pre hole » family has been designed to ensure secure fastening over time for all automotive assembly challenges.

This family includes a complete range of products: in 10.9 and 8.8 steels, aluminum and EGH, etc.

Economical and reliable, alone or in combination with our other products, our sheet metal screws with pre hole guarantee an optimal fastening system.



For more information about this assembly solution,

please contact us at the e-mail address below:

fastenerlisi@lisi-group.com

This family includes a complete range of products: in 10.9 and 8.8 steels, aluminum and EGH, etc.

Economica