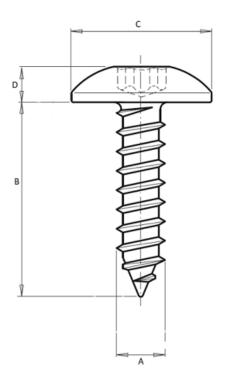

### 504725

Our « Sheet metal screws with pre hole » family has been designed to ensure secure fastening over time for all automotive assembly challenges.

This family includes a complete range of products: in 10.9 and 8.8 steels, aluminum and

EGH, etc.

Economical and reliable, alone or in combination with our other products, our sheet metal screws with pre hole guarantee an optimal fastening system.

\_\_\_\_\_

**Price:** 0.00€

For more information about this assembly solution,