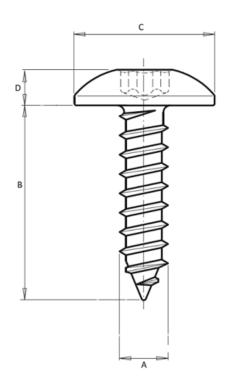

### 504725

Our « Sheet metal screws with pre hole » family has been designed to ensure secure fastening over time for all automotive assembly challenges.

This family includes a complete range of products: in 10.9 and 8.8 steels, aluminum and

EGH, etc.

Economical and reliable, alone or in combination with our other products, our sheet metal screws with pre hole guarantee an optimal fastening system.

\_\_\_\_\_

**Price:** 0.00€

For more information about this assembly solution,