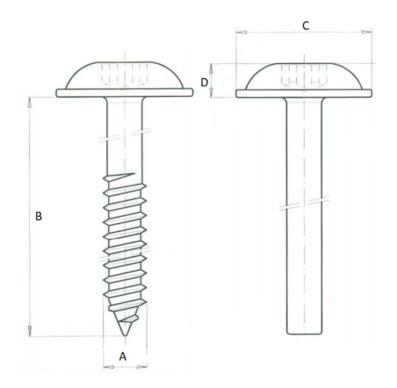

## 502878

Our « Sheet metal screws with pre hole » family has been designed to ensure secure fastening over time for all automotive assembly challenges.

This family includes a complete range of products: in 10.9 and 8.8 steels, aluminum and EGH, etc.

Economical and reliable, alone or in combination with our other products, our sheet metal screws with pre hole guarantee an optimal fastening system.

For more information about this assembly solution,

please contact us at the e-mail address below: