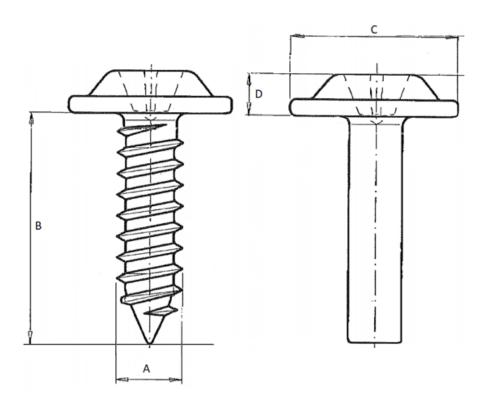

### 504015

Our « Sheet metal screws with pre hole » family has been designed to ensure secure fastening over time for all automotive assembly challenges.

This family includes a complete range of products: in 10.9 and 8.8 steels, aluminum and EGH, etc.

Economical and reliable, alone or in combination with our other products, our sheet metal screws with pre hole guarantee an optimal fastening system.

For more information about this assembly solution,

please contact us at the e-mail address below: