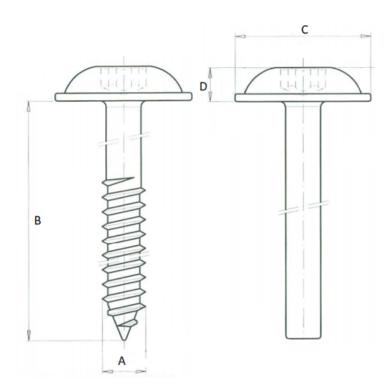

is family includes a complete range of products: in 10.9 and 8.8 steels, aluminum and EGH, etc.

Economical and reliable, alone or in combination with our other products, our screws for plastics guarantee an optimal fastening system.

------

**Price:** 0.00€

For more information about this assembly solution,

please contact us at the e-mail address below:

fastenerlisi@lisi-group.com





Our « Sheet metal screws with pre hole » family has been designed to ensure secure fastening over time for all automotive assembly challenges.

This family includes a complete range of products: in 10.9 and 8.8 steels, aluminum and EGH, etc.

Economical and reliable, alone or in combination with our other products, our sheet metal screws with pre hole guarantee an optimal fastening system.

Part print



### **Price:** 0.00€

For more information about this assembly solution,

please contact us at the e-mail address below:



Our « Sheet metal screws with pre hole » family has been designed to ensure secure fastening over time for all automotive assembly challenges.

This family includes a complete range of products: in 10.9 and 8.8 steels, aluminum and EGH, etc.

Economical and reliable, alone or in combination with our other products, our sheet metal screws with pre hole guarantee an optimal fastening system.

\_\_\_\_\_

**Price:** 0.00€

For more information about this assembly solution,

please contact us at the e-mail address below:

fastenerlisi@lisi-group.com



Our « Sheet metal screws with pre hole » family has been designed to ensure secure fastening over time for all automoti