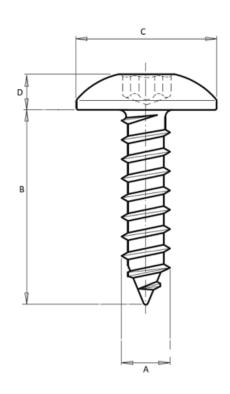

## 502878

Our « Sheet metal screws with pre hole » family has been designed to ensure secure fastening over time for all automotive assembly challenges.

This family includes a complete range of products: in 10.9 and 8.8 steels, aluminum and EGH, etc.

Economical and reliable, alone or in combination with our other products, our sheet metal screws with pre hole guarantee an optimal fastening system.

For more information about this assembly solution,

please contact us at the e-mail address below: