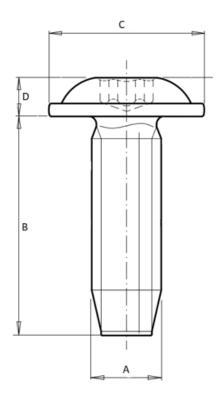

Economical and reliable, alone or in combination with our other products, our metric special screws guarantee an optimal fastening system.

\_\_\_\_\_

Part print

**Price:** 0.00€

For more information about this assembly solution,