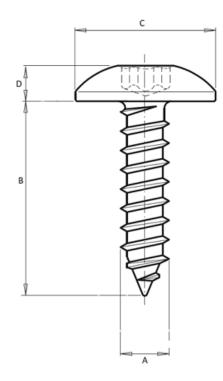

Our « Sheet metal screws with pre hole » family has been designed to ensure secure fastening over time for all automotive assembly challenges.

This family includes a complete range of products: in 10.9 and 8.8 steels, aluminum and EGH, etc.

Economical and reliable, alone or in combination with our other products, our sheet metal screws with pre hole guarantee an optimal fastening system.

Part print

For more information about this assembly solution,