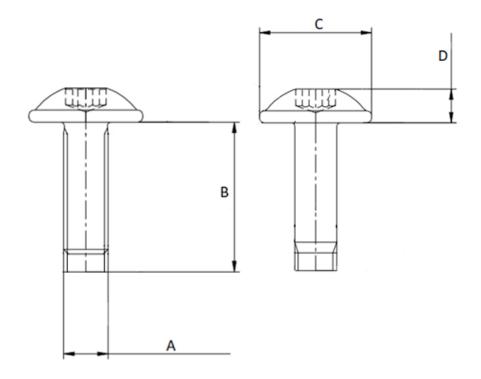

\_\_\_\_\_

#### Part print

**Price:** 0.00€

For more information about this assembly solution,

please contact us at the e-mail address below:

-----

Our « Screws for plastics » family has been designed to ensure secure fastening over time for all automotive assembly challenges.