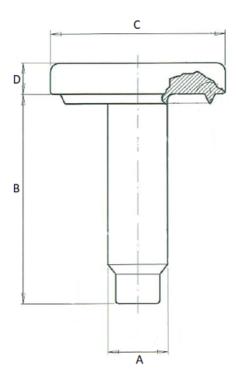

## 501636

\_\_\_\_\_

Our « Weld bolts and studs » family has been designed to ensure secure fastening over time for all automotive assembly challenges.

This family includes a complete range of products: in 10.9 and 8.8 steels, aluminum and EGH, etc.

Economical and reliable, alone or in combination with our other products, our weld bolts and studs guarantee an optimal fastening system.

\_\_\_\_\_