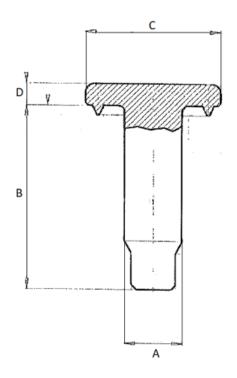

## 503465

\_\_\_\_\_

Our « Weld bolts and studs » family has been designed to ensure secure fastening over time for all automotive assembly challenges.

This family includes a complete range of products: in 10.9 and 8.8 steels, aluminum and EGH, etc.

Economical and reliable, alone or in combination with our other products, our weld bolts and studs guarantee an optimal fastening system.

\_\_\_\_\_\_

#### Part print

**Price:** 0.00€

For more information about this assembly solution,

please contact us at the e-mail address below:

fastenerlisi@lisi-group.com