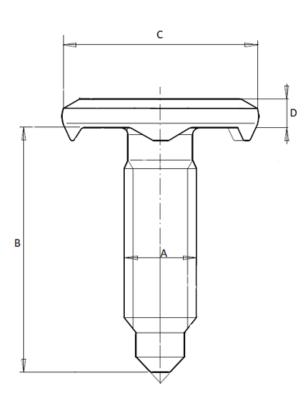

## 501644

\_\_\_\_\_\_

Our « Weld bolts and studs » family has been designed to ensure secure fastening over time for all automotive assembly challenges.

This family includes a complete range of products: in 10.9 and 8.8 steels, aluminum and EGH, etc.

Economical and reliable, alone or in combination with our other products, our weld bolts and studs guarantee an optimal fastening system.

-----

Part print

**Price:** 0.00€

For more information about this assembly solution,