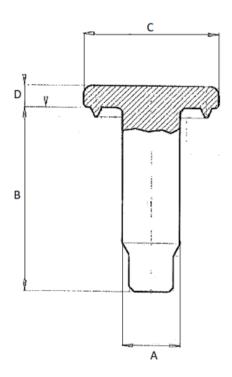

## 501644

\_\_\_\_\_\_

Our « Weld bolts and studs » family has been designed to ensure secure fastening over time for all automotive assembly challenges.

This family includes a complete range of products: in 10.9 and 8.8 steels, aluminum and EGH, etc.

Economical and reliable, alone or in combination with our other products, our weld bolts and studs guarantee an optimal fastening system.

-----

Part print

**Price:** 0.00€

For more information about this assembly solution,

please contact us at the e-mail address below:

fastenerlisi@lisi-group.com