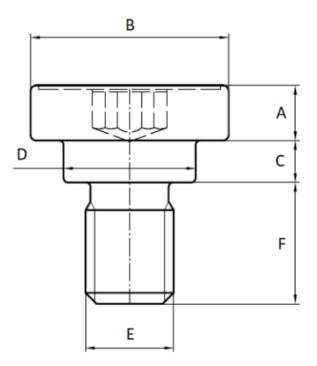

## 935419

Our « Anti Creep shoulder screws » family has been designed to reinforce clearance holes in plastics to provide a metal to metal contact allowing the application of clamping forces and limit the compression to avoid over-stressing of the plastic.

This family includes a complete range of various products : in steel 10.9, steel 8.8, aluminum and EGH, etc.

In addition to allowing a durable and safe assembly, our anti-creep shoulder screws solutions have advantageous characteristics such as the stability of the preload under flexible assembly conditions, the speed of assembly thanks to the pre-assembly system, etc.

Part print