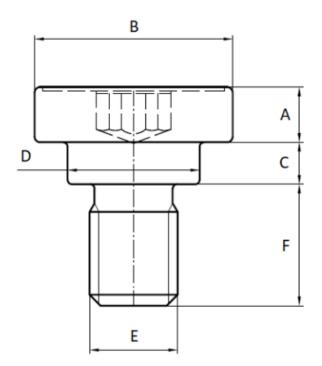

## 938325

Our « Anti Creep shoulder screws » family has been designed to reinforce clearance holes in plastics to provide a metal to metal contact allowing the application of clamping forces and limit the compression to avoid over-stressing of the plastic.

This family includes a complete range of various products : in steel 10.9, steel 8.8, aluminum and EGH, etc.

In addition to allowing a durable and safe assembly, our anti-creep shoulder screws solutions have advantageous characteristics such as the stability of the preload under flexible assembly conditions, the speed of assembly thanks to the pre-assembly system, etc.

\_\_\_\_\_

Price: 0.00€

For more information about this assembly solution,

please contact us at the e-mail address below:

fastenerlisi@lisi-group.com