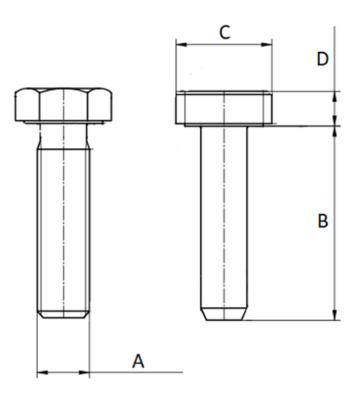

## 935737

Our « Metric special screws » family has been designed to ensure secure fastening over time for all automotive assembly challenges.

\_\_\_\_\_

This family includes a complete range of products: in 10.9 and 8.8 steels, aluminum and EGH, etc.

Economical and reliable, alone or in combination with our other products, our metric special screws guarantee an optimal fastening system.

Price: 0.00€

For more information about this assembly solution,